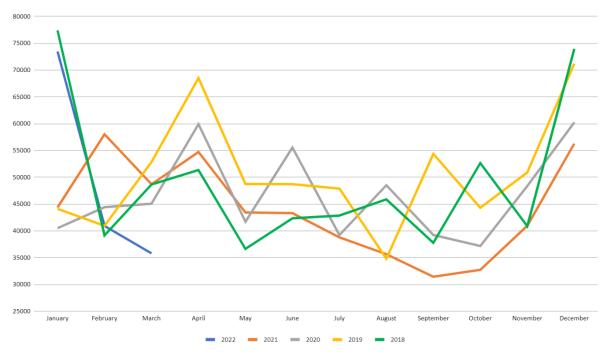

### Monthly Offerings - Total

|         |       |       |       |       |     |      | 202  | 22   |        |      |       |       |       |
|---------|-------|-------|-------|-------|-----|------|------|------|--------|------|-------|-------|-------|
|         | Janu  | Febru | Marc  |       |     |      |      | Augu | Septem | Octo | Novem | Decem |       |
|         | ary   | ary   | h     | April | May | June | July | st   | ber    | ber  | ber   | ber   | Total |
| Envelo  | 28,77 | 20,79 | 16,12 |       |     |      |      |      |        |      |       |       | 65,68 |
| pe      | 2     | 1     | 0     |       |     |      |      |      |        |      |       |       | 3     |
|         | 23,61 |       |       |       |     |      |      |      |        |      |       |       | 29,65 |
| Loose   | 7     | 3,424 | 2,609 |       |     |      |      |      |        |      |       |       | 0     |
| Auto    |       |       |       |       |     |      |      |      |        |      |       |       |       |
| Deposit | 17,69 | 16,15 | 16,15 |       |     |      |      |      |        |      |       |       | 50,00 |
| S       | 1     | 6     | 6     |       |     |      |      |      |        |      |       |       | 3     |
| Unplan  |       |       |       |       |     |      |      |      |        |      |       |       |       |
| ned     |       |       |       |       |     |      |      |      |        |      |       |       |       |
| Donati  |       |       |       |       |     |      |      |      |        |      |       |       |       |
| ons     | 3,369 | 530   | 905   |       |     |      |      |      |        |      |       |       | 4,804 |
|         | 73,44 | 40,90 | 35,79 |       |     |      |      |      |        |      |       |       | 150,1 |
| Total   | 9     | 1     | 0     |       |     |      |      |      |        |      |       |       | 39    |
| Year-   |       |       |       |       | •   | •    |      | •    | •      | •    |       | •     |       |
| To-     | 73,44 | 114,3 | 150,1 |       |     |      |      |      |        |      |       |       |       |
| Date    | 9     | 49    | 39    |       |     |      |      |      |        |      |       |       | :     |

|         |       |       |       |       |       |       | 202   | 21    |        |       |        |        |       |
|---------|-------|-------|-------|-------|-------|-------|-------|-------|--------|-------|--------|--------|-------|
|         | Janu  | Febru | Marc  |       |       |       |       | Augu  | Septem | Octo  | Novem  | Decem  | _     |
|         | ary   | ary   | h     | April | May   | June  | July  | st    | ber    | ber   | ber    | ber    | Total |
| Envelo  | 12,48 | 14,01 | 17,22 | 25,07 | 13,35 | 15,73 | 16,76 | 15,22 |        | 13,36 |        |        | 191,4 |
| pe      | 8     | 6     | 3     | 7     | 1     | 3     | 6     | 3     | 15,024 | 8     | 13,984 | 19,223 | 76    |
|         |       | 24,51 |       | 10,96 | 12,15 |       |       |       |        |       |        |        | 99,27 |
| Loose   | 1,822 | 0     | 9,206 | 6     | 5     | 7,925 | 3,666 | 2,035 | 858    | 3,677 | 4,817  | 17,640 | 5     |
| Auto    |       |       |       |       |       |       |       |       |        |       |        |        |       |
| Deposit | 30,04 | 18,43 | 18,63 | 17,93 | 17,15 | 17,78 | 15,86 | 16,09 |        | 15,04 |        |        | 213,8 |
| S       | 1     | 9     | 7     | 6     | 0     | 6     | 3     | 4     | 15,063 | 3     | 16,254 | 15,525 | 34    |
| Unplan  |       |       |       |       |       |       |       |       |        |       |        |        |       |
| ned     |       |       |       |       |       |       |       |       |        |       |        |        |       |
| Donati  |       |       |       |       |       |       |       |       |        |       |        |        | 23,58 |
| ons     | -     | 1,042 | 3,620 | 724   | 756   | 1,836 | 2,480 | 2,280 | 480    | 630   | 5,883  | 3,853  | 5     |
|         | 44,35 | 58,00 | 48,68 | 54,70 | 43,41 | 43,28 | 38,77 | 35,63 |        | 32,71 |        |        | 528,1 |
| Total   | 0     | 7     | 5     | 4     | 3     | 1     | 5     | 2     | 31,425 | 8     | 40,938 | 56,241 | 69    |
| Year-   |       |       | •     | •     | •     |       | •     | •     |        | •     |        |        |       |
| To-     | 44,35 | 102,3 | 151,0 | 205,7 | 249,1 | 292,4 | 331,2 | 366,8 | 398,27 | 430,9 | 471,92 | 528,16 |       |
| Date    | 0     | 57    | 42    | 46    | 59    | 40    | 15    | 47    | 2      | 90    | 8      | 9      |       |

|               |       | 2020  |       |       |       |       |       |       |        |       |        |        |       |
|---------------|-------|-------|-------|-------|-------|-------|-------|-------|--------|-------|--------|--------|-------|
|               | Janu  | Febru | Marc  |       |       |       |       | Augu  | Septem | Octo  | Novem  | Decem  |       |
|               | ary   | ary   | h     | April | May   | June  | July  | st    | ber    | ber   | ber    | ber    | Total |
| Envelo        | 21,11 | 22,93 | 20,94 | 22,76 | 14,79 | 21,03 | 15,48 | 15,13 |        | 12,41 |        |        | 242,3 |
| pe            | 5     | 0     | 8     | 1     | 8     | 6     | 6     | 9     | 17,093 | 3     | 23,805 | 34,826 | 50    |
|               |       |       |       | 14,36 |       | 14,61 |       | 13,07 |        |       |        |        | 82,96 |
| Loose<br>Auto | 1,972 | 3,877 | 5,524 | 4     | 8,817 | 3     | 2,794 | 2     | 3,340  | 3,675 | 5,217  | 5,701  | 6     |
| Deposit       | 17,40 | 17,37 | 18,57 | 17,33 | 17,10 | 18,26 | 17,10 | 18,26 |        | 17,10 |        |        | 210,1 |
| S             | 0     | 3     | 4     | 3     | 3     | 4     | 3     | 4     | 17,103 | 3     | 17,855 | 16,695 | 68    |
| Unplan        |       |       |       |       |       |       |       |       |        |       |        |        | 24,17 |
| ned           |       | 225   | 6     | 5,424 | 964   | 1,614 | 3,813 | 2,017 | 1,674  | 3,972 | 1,468  | 3,001  | 8     |

Donati ons

| 0113  |       |       |       |       |       |       |       |       |        |       |        |        |       |
|-------|-------|-------|-------|-------|-------|-------|-------|-------|--------|-------|--------|--------|-------|
|       | 40,48 | 44,40 | 45,05 | 59,88 | 41,68 | 55,52 | 39,19 | 48,49 |        | 37,16 |        |        | 559,6 |
| Total | 7     | 5     | 2     | 1     | 1     | 7     | 6     | 2     | 39,210 | 3     | 48,346 | 60,223 | 61    |
| Year- |       |       |       |       |       |       |       |       |        |       |        |        |       |
| To-   | 40,48 | 84,89 | 129,9 | 189,8 | 231,5 | 287,0 | 326,2 | 374,7 | 413,92 | 451,0 | 499,43 | 559,66 |       |
| Date  | 7     | 1     | 43    | 24    | 06    | 33    | 28    | 20    | 9      | 92    | 8      | 1      |       |

|         |       |       |       |       |       |       | 201   | <b>L9</b> |        |       |        |        |       |
|---------|-------|-------|-------|-------|-------|-------|-------|-----------|--------|-------|--------|--------|-------|
|         | Janu  | Febru | Marc  |       |       |       |       | Augu      | Septem | Octo  | Novem  | Decem  |       |
|         | ary   | ary   | h     | April | May   | June  | July  | st        | ber    | ber   | ber    | ber    | Total |
| Envelo  | 23,91 | 18,40 | 31,51 | 28,27 | 26,85 | 16,31 | 26,49 | 15,81     |        | 24,33 |        |        | 293,8 |
| pe      | 7     | 8     | 4     | 9     | 3     | 4     | 9     | 1         | 31,517 | 3     | 20,254 | 30,148 | 44    |
|         |       |       |       |       |       | 14,30 |       |           |        |       |        |        | 72,82 |
| Loose   | 1,607 | 1,096 | 2,930 | 9,467 | 2,790 | 9     | 2,232 | 1,325     | 4,296  | 2,416 | 8,616  | 21,737 | 1     |
| Auto    |       |       |       |       |       |       |       |           |        |       |        |        |       |
| Deposit | 18,37 | 17,88 | 17,75 | 18,67 | 18,01 | 18,05 | 18,94 | 17,55     |        | 17,40 |        |        | 216,9 |
| S       | 1     | 2     | 2     | 1     | 3     | 3     | 6     | 8         | 18,126 | 8     | 17,493 | 18,676 | 45    |
| Unplan  |       |       |       |       |       |       |       |           |        |       |        |        |       |
| ned     |       |       |       |       |       |       |       |           |        |       |        |        |       |
| Donati  |       |       |       | 12,06 |       |       |       |           |        |       |        |        | 23,46 |
| ons     | 197   | 3,539 | 625   | 6     | 1,074 | 21    | 185   | 96        | 398    | 137   | 4,517  | 605    | 1     |
|         | 44,09 | 40,92 | 52,82 | 68,48 | 48,73 | 48,69 | 47,86 | 34,79     |        | 44,29 |        |        | 607,0 |
| Total   | 1     | 4     | 1     | 3     | 0     | 6     | 2     | 0         | 54,336 | 4     | 50,880 | 71,165 | 71    |
| Year-   |       |       |       | •     |       | •     | •     | •         |        | •     | ·      |        |       |
| То-     | 44,09 | 85,01 | 137,8 | 206,3 | 255,0 | 303,7 | 351,6 | 386,3     | 440,73 | 485,0 | 535,90 | 607,07 |       |
| Date    | 1     | 5     | 35    | 18    | 48    | 44    | 06    | 96        | 2      | 26    | 6      | 1      |       |

|         |       | 2018  |       |       |       |       |       |       |        |       |        |        |       |
|---------|-------|-------|-------|-------|-------|-------|-------|-------|--------|-------|--------|--------|-------|
|         | Janu  | Febru | Marc  |       |       |       |       | Augu  | Septem | Octo  | Novem  | Decem  | _     |
|         | ary   | ary   | h     | April | May   | June  | July  | st    | ber    | ber   | ber    | ber    | Total |
| Envelo  | 41,23 | 21,62 | 25,11 | 29,59 | 19,53 | 17,16 | 23,78 | 23,77 |        | 33,94 |        |        | 324,2 |
| pe      | 5     | 8     | 5     | 6     | 8     | 0     | 8     | 0     | 20,620 | 7     | 22,803 | 45,093 | 93    |
|         | 19,50 |       |       |       |       | 10,21 |       |       |        |       |        |        | 79,78 |
| Loose   | 5     | 2,595 | 8,577 | 5,368 | 2,087 | 9     | 3,065 | 7,351 | 2,611  | 2,708 | 2,982  | 12,720 | 9     |
| Auto    |       |       |       |       |       |       |       |       |        |       |        |        |       |
| Deposit | 16,02 | 14,77 | 14,78 | 16,17 | 14,68 | 14,68 | 15,86 | 14,47 |        | 15,77 |        |        | 181,4 |
| S       | 8     | 5     | 5     | 8     | 5     | 5     | 8     | 5     | 14,225 | 8     | 14,335 | 15,618 | 29    |
| Unplan  |       |       |       |       |       |       |       |       |        |       |        |        |       |
| ned     |       |       |       |       |       |       |       |       |        |       |        |        |       |
| Donati  |       |       |       |       |       |       |       |       |        |       |        |        |       |
| ons     | 610   | 144   | 150   | 191   | 312   | 263   | 120   | 265   | 290    | 189   | 739    | 491    | 3,764 |

|       | 77,37 | 39,14 | 48,62 | 51,33 | 36,62 | 42,32 | 42,84 | 45,86 |        | 52,62 |        |        | 589,2 |
|-------|-------|-------|-------|-------|-------|-------|-------|-------|--------|-------|--------|--------|-------|
| Total | 8     | 2     | 7     | 3     | 1     | 7     | 1     | 1     | 37,746 | 1     | 40,858 | 73,922 | 76    |
| Year- |       |       |       |       |       |       |       |       |        |       |        |        |       |
| To-   | 77,37 | 116,5 | 165,1 | 216,4 | 253,1 | 295,4 | 338,2 | 384,1 | 421,87 | 474,4 | 515,35 | 589,27 |       |
| Date  | 8     | 20    | 47    | 79    | 00    | 27    | 67    | 28    | 4      | 95    | 3      | 6      |       |

|      | Janu  | Febru | Marc  |       |       |       |       | Augu  | Septem | Octo  | Novem  | Decem  |
|------|-------|-------|-------|-------|-------|-------|-------|-------|--------|-------|--------|--------|
|      | ary   | ary   | h     | April | May   | June  | July  | st    | ber    | ber   | ber    | ber    |
|      | 73,44 | 40,90 | 35,79 |       |       |       |       |       |        |       |        |        |
| 2022 | 9     | 1     | 0     |       |       |       |       |       |        |       |        |        |
|      | 44,35 | 58,00 | 48,68 | 54,70 | 43,41 | 43,28 | 38,77 | 35,63 |        | 32,71 |        |        |
| 2021 | 0     | 7     | 5     | 4     | 3     | 1     | 5     | 2     | 31,425 | 8     | 40,938 | 56,241 |
|      | 40,48 | 44,40 | 45,05 | 59,88 | 41,68 | 55,52 | 39,19 | 48,49 |        | 37,16 |        |        |
| 2020 | 7     | 5     | 2     | 1     | 1     | 7     | 6     | 2     | 39,210 | 3     | 48,346 | 60,223 |
|      | 44,09 | 40,92 | 52,82 | 68,48 | 48,73 | 48,69 | 47,86 | 34,79 |        | 44,29 |        |        |
| 2019 | 1     | 4     | 1     | 3     | 0     | 6     | 2     | 0     | 54,336 | 4     | 50,880 | 71,165 |
|      | 77,37 | 39,14 | 48,62 | 51,33 | 36,62 | 42,32 | 42,84 | 45,86 |        | 52,62 |        |        |
| 2018 | 8     | 2     | 7     | 3     | 1     | 7     | 1     | 1     | 37,746 | 1     | 40,858 | 73,922 |